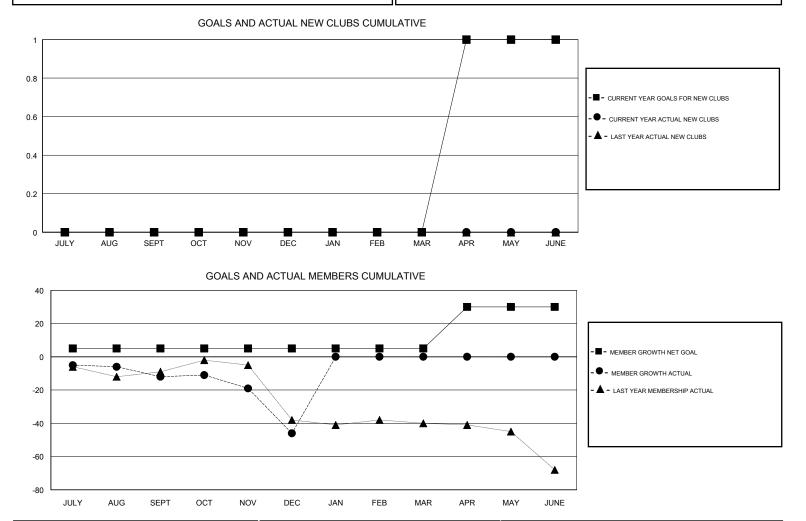

## GMT CA

| Clubs                 |               |           |               | Members               |                           |                         |                                                    |
|-----------------------|---------------|-----------|---------------|-----------------------|---------------------------|-------------------------|----------------------------------------------------|
| RESULTS FOR 2018-2019 |               |           |               | RESULTS FOR 2018-2019 |                           |                         |                                                    |
| QUARTER               | NEW CLUB GOAL | NEW CLUBS | DROPPED CLUBS | QUARTER               | MEMBER GROWTH NET<br>GOAL | MEMBER GROWTH<br>ACTUAL | DROPPED<br>MEMBERS ACTUAL<br>(including transfers) |
| JULY/AUG/SEPT         | 0             | 0         | 1             | JULY/AUG/SEPT         | 5                         | 10                      | 22                                                 |
| OCT/NOV/DEC           | 0             | 0         | 0             | OCT/NOV/DEC           | 0                         | 11                      | 42                                                 |
| JAN/FEB/MAR           | 0             | 0         | 0             | JAN/FEB/MAR           | 0                         | 0                       | 0                                                  |
| APR/MAY/JUNE          | 1             | 0         | 0             | APR/MAY/JUNE          | 25                        | 0                       | 0                                                  |